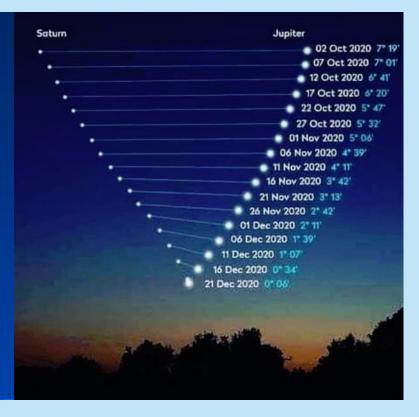

Jupiter and Saturn will form rare "Christmas Star" on Winter Solstice

Look to the west at sunset!

On December 21, the *Great Conjunction* of Jupiter and Saturn will occur. This is when these two planets will appear closest in the sky. Jupiter and Saturn will sit just 0.1 degrees apart, or a mere one-fifth the width of the Moon. The next Great Conjunction will occur in 2080.