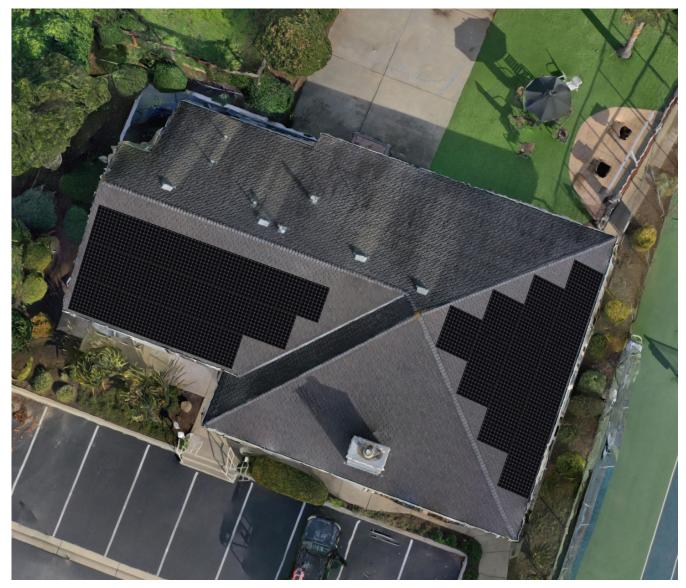

## **Solar Layout: Canon Del Sol HOA SN15015**

| Project Status:                         | Approved                                                      |  |
|-----------------------------------------|---------------------------------------------------------------|--|
|                                         |                                                               |  |
| Preliminary Estimated Year 1 PV Output: | <b>Output:</b> 31,173 kWh                                     |  |
| Estimated Yearly Usage:                 | 35,000 kWh                                                    |  |
| Roof:                                   | Good condition.                                               |  |
| Electrical:                             | Install solar sub panel on the exterior wall next to the main |  |
|                                         | panel.                                                        |  |
| Shade:                                  | Average 99% Solar Access                                      |  |
| Additional Services and/or Battery:     | NEM Aggregation                                               |  |

## Equipment

| PV Module | 55 | LG Electronics LG370N1K-A6         |
|-----------|----|------------------------------------|
| Inverters | 55 | Enphase Energy IQ7A-72-2-US [240V] |